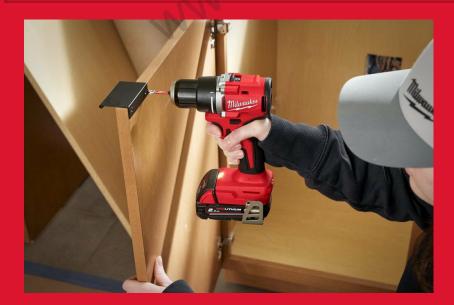

## M18™ COMPACT BRUSHLESS DRILL DRIVER

- Compact brushless drill driver measuring 145 mm in length for access into tight spaces
- Advanced 13 mm heavy duty metal chuck for quick bit changes and superior bit retention
- 60.5 Nm of torque best power to size ratio
- All metal reversible belt clip to hang your tool quickly and easily
- On board fuel gauge and LED light
- Brushless motor, REDLITHIUM<sup>™</sup> battery pack and REDLINK<sup>™</sup> electronic deliver power, run time and durability
- Flexible battery system: works with all MILWAUKEE® M18™ batteries
- Optimised speed for faster drilling & fastening (0 550/ 0 -1700 rpm)